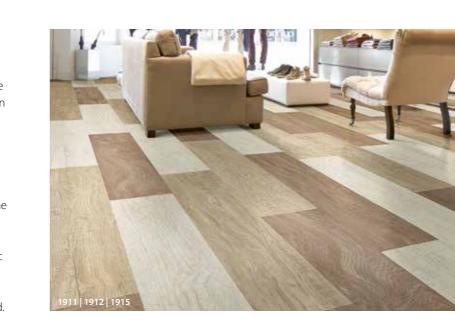

The design concept of the collection

has been developed by our experienced international design and trends team. Providing abstract, contemporary and more traditional wood and stone designs, Novilon Modular provides the scope to create attractive and unique interiors. The wood designs are an authentic plank format (20 x 100 cm and 20 x 120 cm) and also a plank in new large format 28 x 150 cm. The tiles can be installed in such a way to achieve the desired decorative effect (50 x 50 cm). The natural design effect is enhanced with the PUR Pearl finish which ensures an authentic matt surface that is also easy to maintain. Please visit www.forbo-flooring.com.au to find our recommended installation method. Novilon Modular also complements many textile ranges as it is installed at the same level and does not normally require a transition strip.