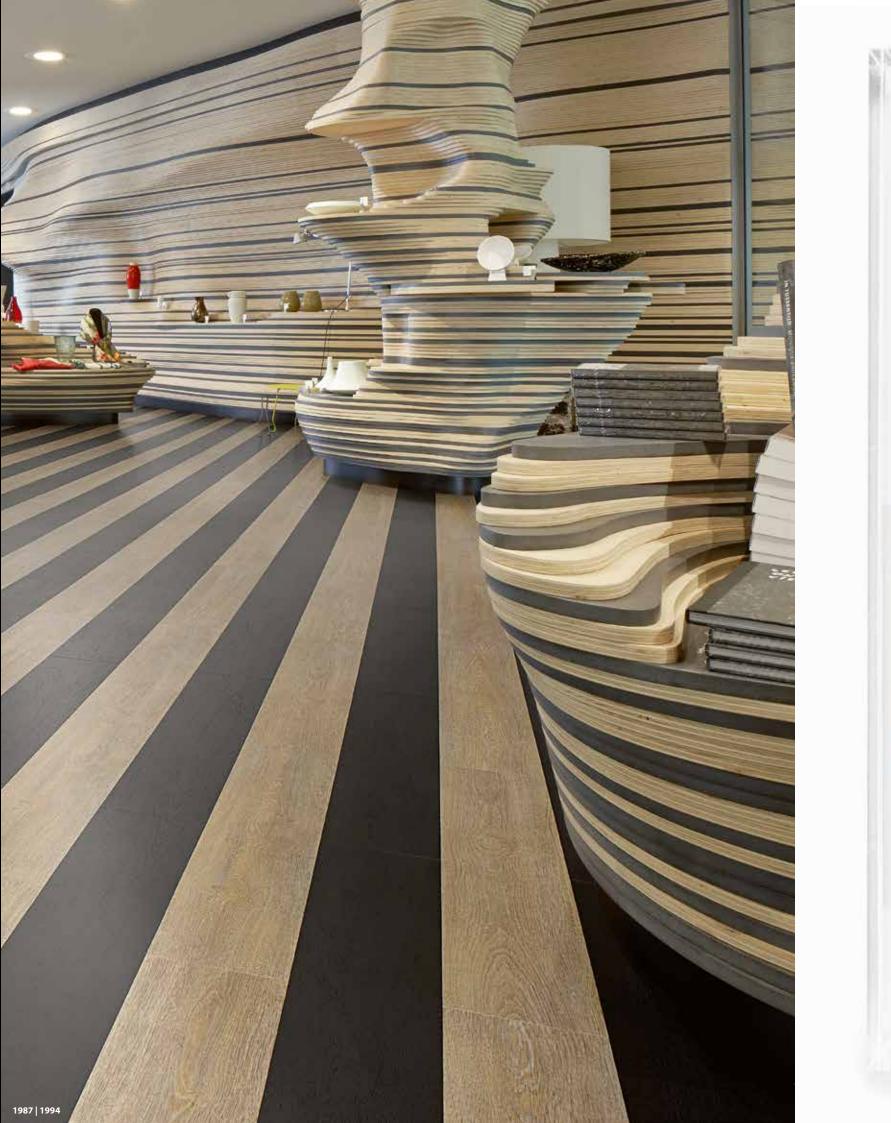

# **DESIGN CONCEPT**

The design concept of the collection

has been developed by our experienced international design and trends team. Providing abstract, contemporary and more traditional wood and stone designs, Novilon Modular provides the scope to create attractive and unique interiors. The wood designs are an authentic plank format (20 x 100 cm and 20 x 120 cm) and also a plank in new large format 28 x 150 cm. The tiles can be installed in such a way to achieve the desired decorative effect (50 x 50 cm). The natural design effect is enhanced with the PUR Pearl finish which ensures an authentic matt surface that is also easy to maintain. Please visit www.forbo-flooring.com.au to find our recommended installation method. Novilon Modular also complements many textile ranges as it is installed at the same level and does not normally require a transition strip.