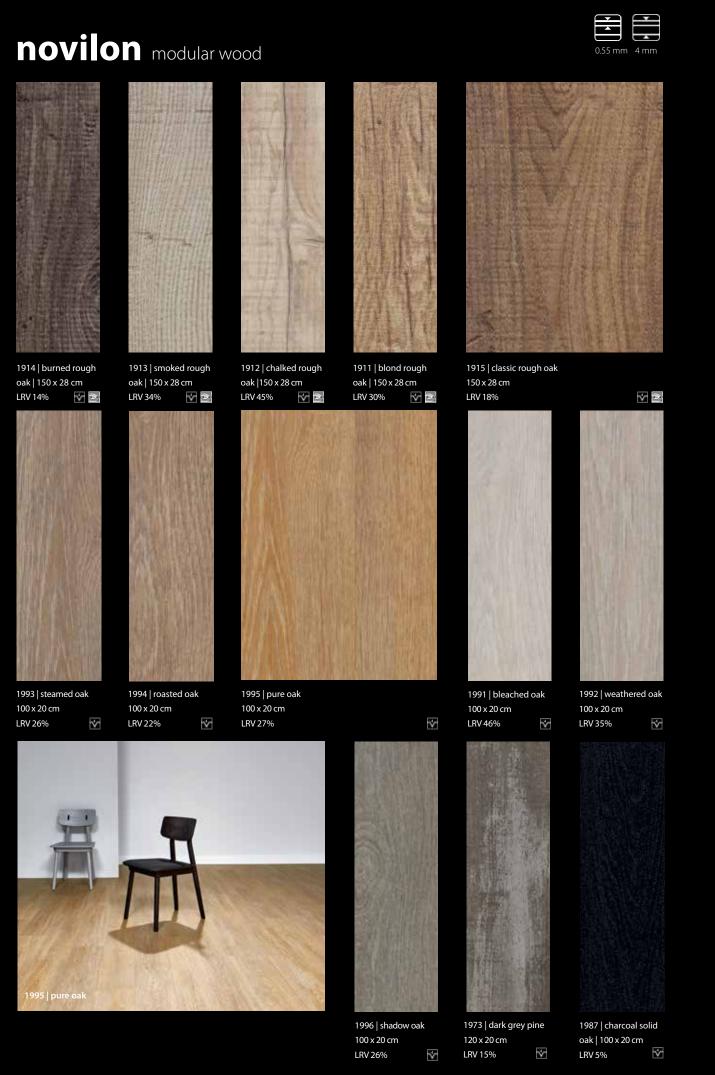

The design concept of the collection

has been developed by our experienced international design and trends team. Providing abstract, contemporary and more traditional wood and stone designs, Novilon Modular provides the scope to create attractive and unique interiors. The wood designs are an authentic plank format (20 x 100 cm and 20 x 120 cm) and also a plank in new large format 28 x 150 cm. The tiles can be installed in such a way to achieve the desired decorative effect (50 x 50 cm). The natural design effect is enhanced with the PUR Pearl finish which ensures an authentic matt surface that is also easy to maintain. Please visit www.forbo-flooring.com.au to find our recommended installation method. Novilon Modular also complements many textile ranges as it is installed at the same level and does not normally require a transition strip.

## **Novilon modular is:**

- Superior quality construction - Original in design

timbers, the collection offers something for

all residential areas. Ideal for use alongside

textiles, Novilon Modular has a gauge

of 4 mm with a wear layer and proven

embossed PUR Pearl® finish for good slip

- Lay flat stay flat engineering - Durable and stable
- R10 PUR Pearl safety

resistance.

- Easy clean with Diamond Seal
- Fast installation with tackifier
- Phthalate free
- 100% recyclable
- Greentag Level A certified