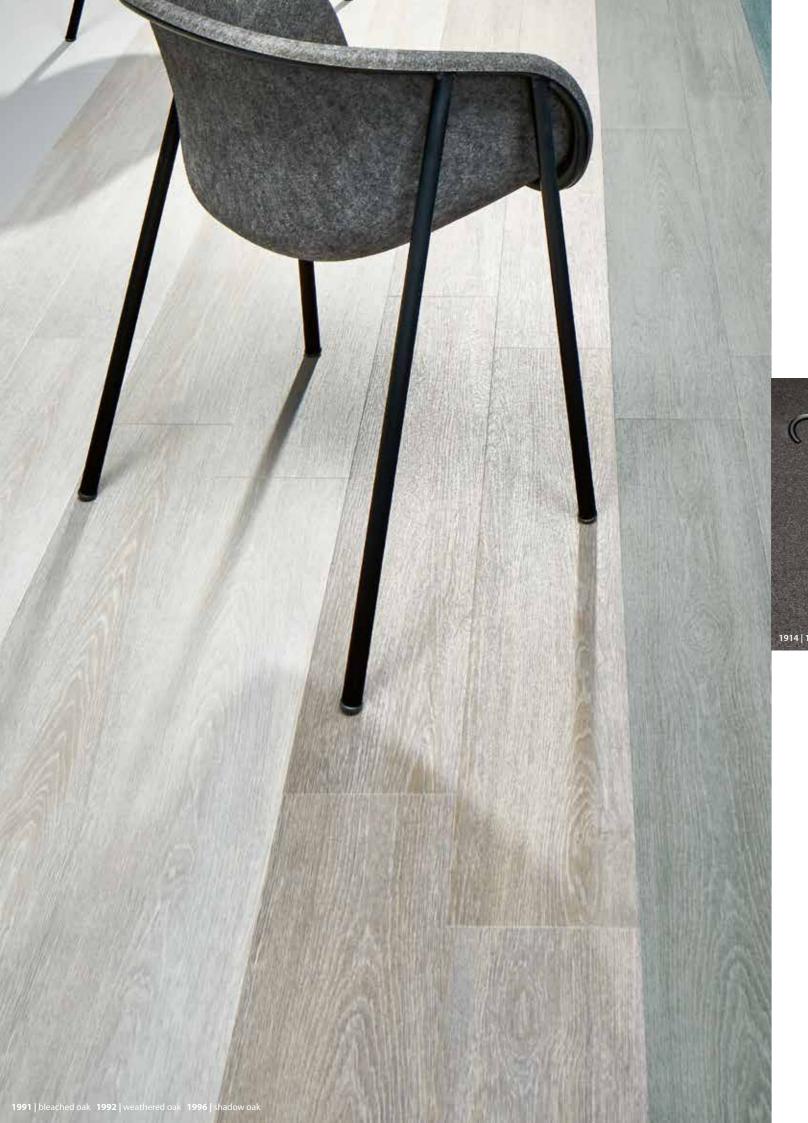

## **Novilon modular is:**

- Superior quality construction - Original in design

timbers, the collection offers something for

all residential areas. Ideal for use alongside

textiles, Novilon Modular has a gauge

of 4 mm with a wear layer and proven

embossed PUR Pearl® finish for good slip

- Lay flat stay flat engineering - Durable and stable
- R10 PUR Pearl safety

resistance.

- Easy clean with Diamond Seal
- Fast installation with tackifier
- Phthalate free
- 100% recyclable
- Greentag Level A certified

The design concept of the collection

has been developed by our experienced international design and trends team. Providing abstract, contemporary and more traditional wood and stone designs, Novilon Modular provides the scope to create attractive and unique interiors. The wood designs are an authentic plank format (20 x 100 cm and 20 x 120 cm) and also a plank in new large format 28 x 150 cm. The tiles can be installed in such a way to achieve the desired decorative effect (50 x 50 cm). The natural design effect is enhanced with the PUR Pearl finish which ensures an authentic matt surface that is also easy to maintain. Please visit www.forbo-flooring.com.au to find our recommended installation method. Novilon Modular also complements many textile ranges as it is installed at the same level and does not normally require a transition strip.