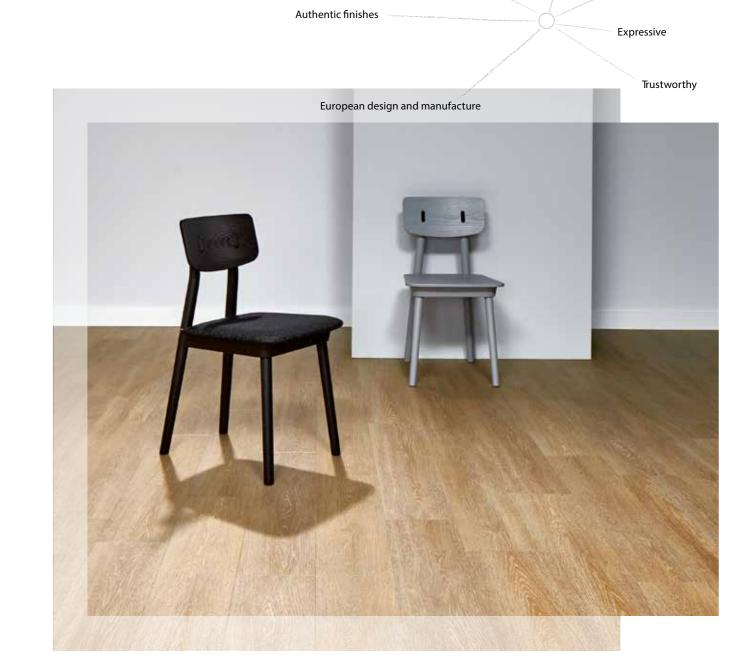

### **EUROPEAN DESIGN** AND MANUFACTURE

Novilon Modular is produced in Europe by Forbo Flooring Systems with over 100 years of production experience. Forbo facilities are fully owned and operated by Forbo to ensure quality and environmental management systems are in accordance with ISO 9001 and 14001. All products are developed in house and exclusive in engineering and design.

# **DESIGN CONCEPT**

The design concept of the collection

has been developed by our experienced international design and trends team. Providing abstract, contemporary and more traditional wood and stone designs, Novilon Modular provides the scope to create attractive and unique interiors. The wood designs are an authentic plank format (20 x 100 cm and 20 x 120 cm) and also a plank in new large format 28 x 150 cm. The tiles can be installed in such a way to achieve the desired decorative effect (50 x 50 cm). The natural design effect is enhanced with the PUR Pearl finish which ensures an authentic matt surface that is also easy to maintain. Please visit www.forbo-flooring.com.au to find our recommended installation method. Novilon Modular also complements many textile ranges as it is installed at the same level and does not normally require a transition strip.