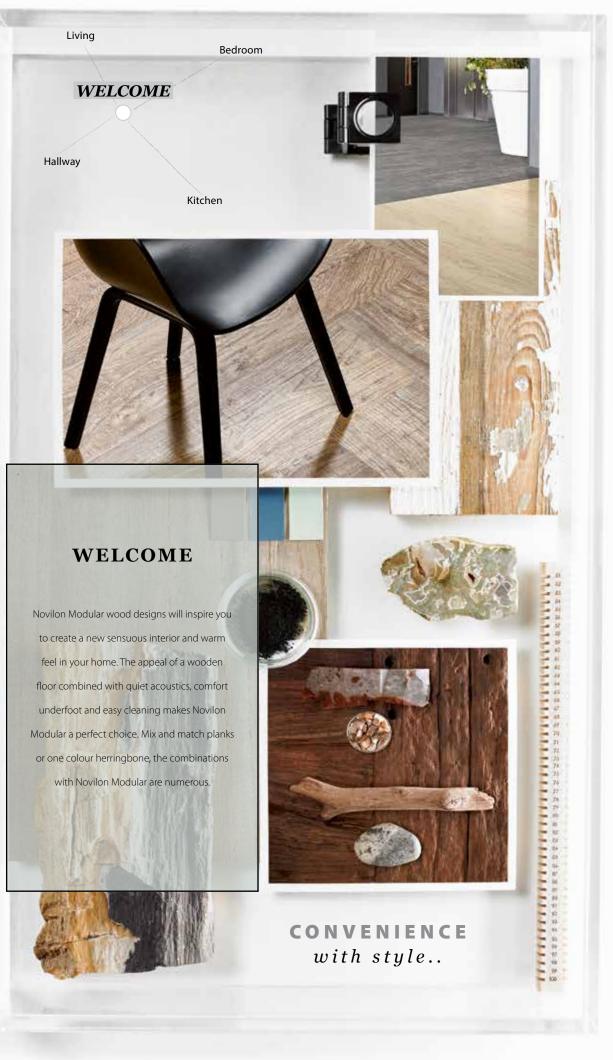

The design concept of the collection

has been developed by our experienced international design and trends team. Providing abstract, contemporary and more traditional wood and stone designs, Novilon Modular provides the scope to create attractive and unique interiors. The wood designs are an authentic plank format (20 x 100 cm and 20 x 120 cm) and also a plank in new large format 28 x 150 cm. The tiles can be installed in such a way to achieve the desired decorative effect (50 x 50 cm). The natural design effect is enhanced with the PUR Pearl finish which ensures an authentic matt surface that is also easy to maintain. Please visit www.forbo-flooring.com.au to find our recommended installation method. Novilon Modular also complements many textile ranges as it is installed at the same level and does not normally require a transition strip.