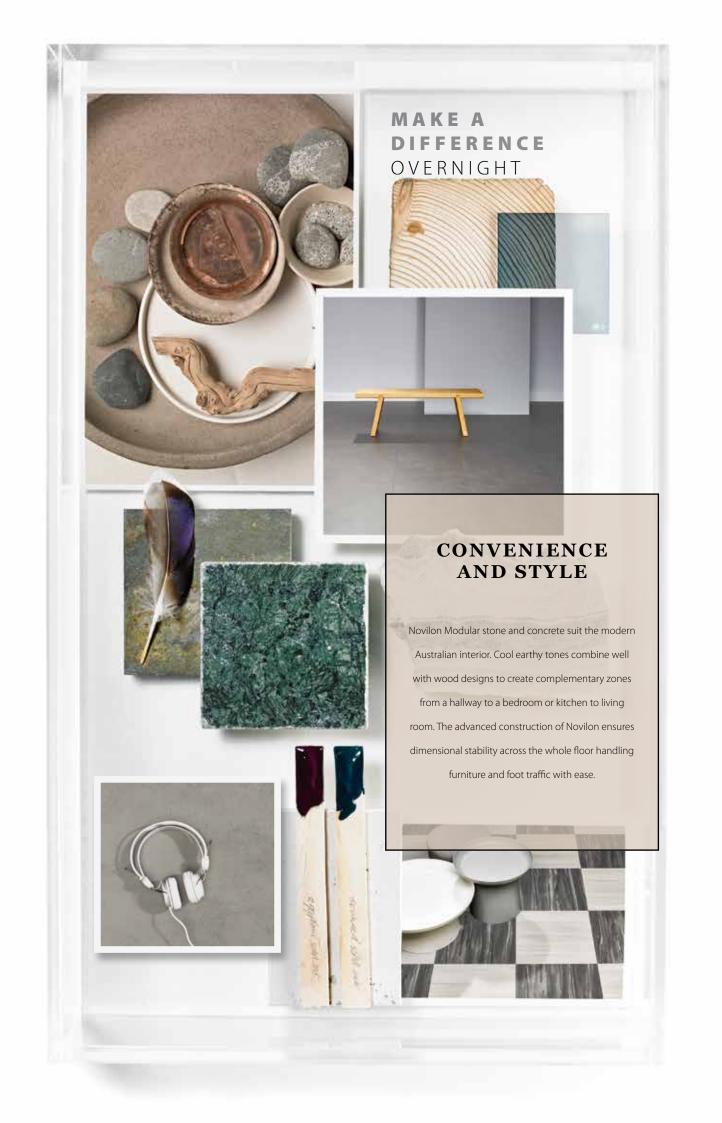

The design concept of the collection

has been developed by our experienced international design and trends team. Providing abstract, contemporary and more traditional wood and stone designs, Novilon Modular provides the scope to create attractive and unique interiors. The wood designs are an authentic plank format (20 x 100 cm and 20 x 120 cm) and also a plank in new large format 28 x 150 cm. The tiles can be installed in such a way to achieve the desired decorative effect (50 x 50 cm). The natural design effect is enhanced with the PUR Pearl finish which ensures an authentic matt surface that is also easy to maintain. Please visit www.forbo-flooring.com.au to find our recommended installation method. Novilon Modular also complements many textile ranges as it is installed at the same level and does not normally require a transition strip.

## **Novilon modular is:**

- Superior quality construction - Original in design

timbers, the collection offers something for

all residential areas. Ideal for use alongside

textiles, Novilon Modular has a gauge

of 4 mm with a wear layer and proven

embossed PUR Pearl® finish for good slip

- Lay flat stay flat engineering - Durable and stable
- R10 PUR Pearl safety

resistance.

- Easy clean with Diamond Seal
- Fast installation with tackifier
- Phthalate free
- 100% recyclable
- Greentag Level A certified